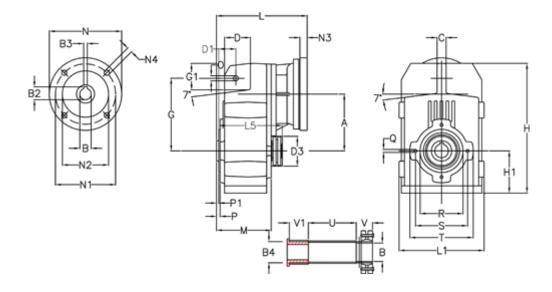

## **Measures**

| A = 211.30 | D1 = 65.0  | I5 = 222.0 | P1                                   | = 4.5    | V = 62  |
|------------|------------|------------|--------------------------------------|----------|---------|
| B = 55     | d3 = 120   | M = 163.0  | Q                                    | = M12x19 | V1 = 50 |
| B1 = 11    | G = 278    | N = 140    | R                                    | = 180    |         |
| B2 = 12.8  | G1 = 105.5 | N1 = 115   | S                                    | = 215    |         |
| B3 = 4     | H = 479.0  | N2 = 95    | Т                                    | = 250    |         |
| B4 = 55    | H1 = 144.0 | N4 = M8x19 | Tightening torque Nm adapter bushing | g = 6.0  |         |
| C = 20     | L = 268.0  | O = 22     | Tightening torque Nm shrink disc     | = 12.0   |         |
| D = 93.5   | L1 = 273   | P = 8.5    | U                                    | = 91.0   |         |